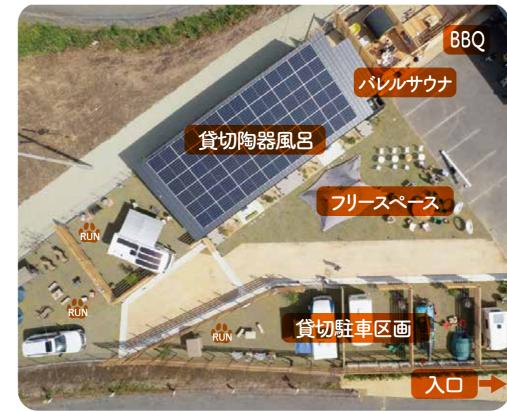

# 完全予約制の貸切オートキャンプ施設ついた OPEN!

田園風景の眺望を楽しみながらの貸切陶器風呂・貸切バレルサウナ、芝生を絨毯にゆったりとくつろげる 貸切車中泊RVパーク・日帰り貸切BBQ・貸切パーティースペースをご用意しています。 また「手ぶらキャンプ |をテーマにジビエ料理、近江牛BBQ、ドイツ料理、中華料理、ゆりかご栽培の近江米 など地元飲食店のご協力によりハイレベルなデリバリーサービスを実現しました。 日常生活を忘れてワンランク上のキャンプと「花と塩」が奏でる新しい形のリラクゼーション・アウトドア サービスをご提供致します。

# 大人から子供までゆったり過ごせる 完全プライベートな空間の貸切区画

ペットもご一緒に

スクリーンシアター