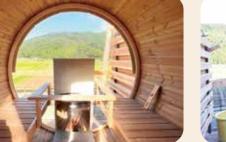

#### Service 究極のリラックス体験ができる 信楽焼貸切陶器風呂 + バレルサウナ 01

完全プライベート空間に加えテラスからの田園風景が存分に楽しめます。 マイナスイオンが発生するラジウム入り信楽焼アラジン陶器風呂のお部屋と 今話題の屋外型バレル式の本格派サウナもご利用いただけます。 バスフラワーとバスソルトのサービス付き。(タオル・アメニティはオプション) 週末のちょっとしたお出かけや旅の疲れをリフレッシュできる優雅で贅沢な 空間を演出します。

花塩の湯

貸切陶器風呂の室内休憩所

バレルサウナ内

バレルサウナの水風呂と屋外シャワー